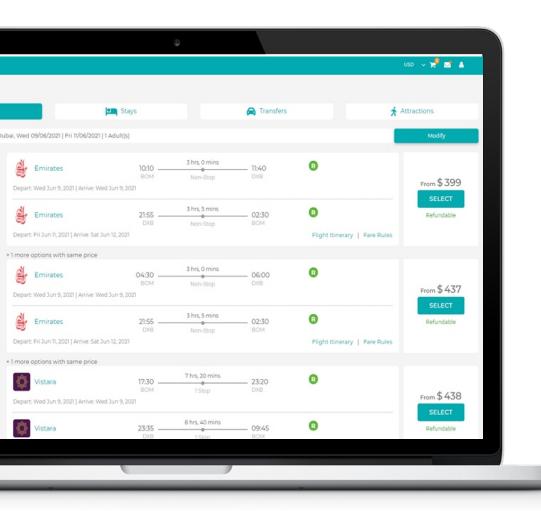

B2B partner agents can make real time reservations for hotels, transfers, sightseeing, packages, and flights for DMC's own destinations and extend the same to worldwide destinations.

ETOS DMC24 B2B integrates with third party inventory suppliers from bed banks, transfers, activities and sightseeing and has the capabilities for using DMC's own inventory and products. The solution also has a capability to integrate with GDS, LCC and 3rd party flight consolidators.

# What stands out in ETOS DMC24 B2B Engine for Tour Operators?

- Easily onboard unlimited sub or principal agents and manage agent's data
- Credit management for agents
- Sell multiple products / services
- Shopping cart based system
- Create quotations on behalf of their customers
- Manage Bookings, mark-ups, rules and discounts separately
- Create promo-codes for additional discounts
- Advanced search and filter options
- Easily manage cancellations and amendments
- Manage hold bookings
- Manage bookings on request
- Download vouchers and invoices own and customer invoices
- Direct contracting for hotels, transfers, activity, day tours and packages
- Integrated with GDS, bed-banks, activity and rentals suppliers
- Multi-currency and Multi-lingual
- Agents booking dashboard
- Online booking process designed to save costs and manage efficiency
- Responsive layout
- Email templates for various types of B2B communications
- SMS and Chatbot integration