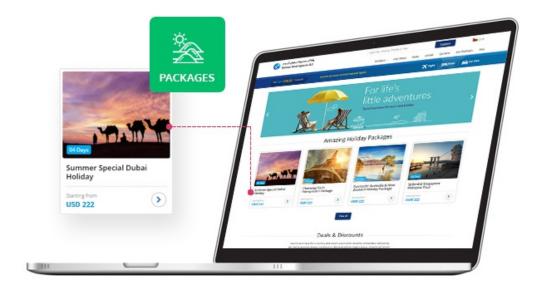

### Consumer Centric **B2C Booking Platform** for Your Destination to Sell Services and Packages

Destination management companies or inbound tour operators can have an edge by attracting direct consumer bookings by providing a seamless booking experience and showcasing their destination details with a user-friendly online B2C booking and CMS website.

ETOS DMC24 B2C booking platform allows inbound tour operators to create an impactful presence online with an SEO friendly website and an option to provide detailed content of their destination. The booking platform with the destination information encourages and develops trust to the consumers to booking or enquiry about direct services or destination packages.