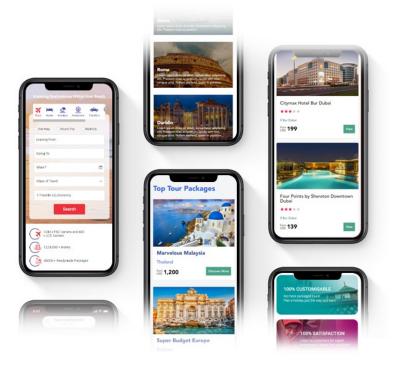

# B2C Online Booking Portal for DMC

- Integrates seamlessly with proDMC and bespokeDMC
- Seamless integration of CMS module for destination details and photos
- Service bookings: Hotel, transfers, holiday packages, tours and activities, day use hotels and rentals
- Integrates with flight GDS and LCC
- Own inventory and products or 3rd party API integrations
- B2C profile management My bookings, Booking vouchers, Cancelation linked with bookings
- Post sale support Reschedule and Cancelation
- Mid office system Booking management, Front desk management, Supplier management, Service fee management
- Payment gateway integration
- Promo code management for marketing
- Multi-language and Multi-currency
- 100% mobile friendly
- 100% SEO friendly with tags and title management
- Mobile application iOS and Android