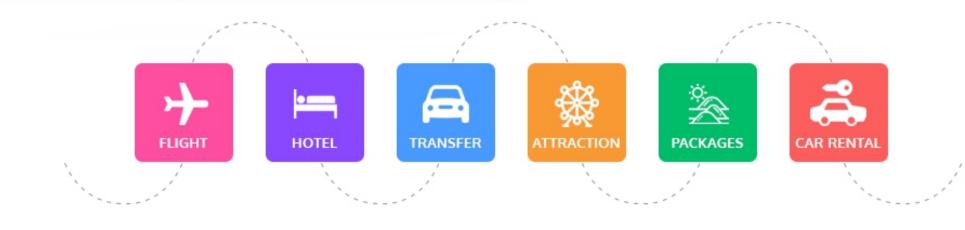

# B2C Online Booking Portal for DMC

- Integrates seamlessly with proDMC and bespokeDMC
- Seamless integration of CMS module for destination details and photos
- Service bookings: Hotel, transfers, holiday packages, tours and activities, day use hotels and rentals
- Integrates with flight GDS and LCC
- Own inventory and products or 3rd party API integrations
- B2C profile management My bookings, Booking vouchers, Cancelation linked with bookings
- Post sale support Reschedule and Cancelation
- Mid office system Booking management, Front desk management, Supplier management, Service fee management
- Payment gateway integration
- Promo code management for marketing
- Multi-language and Multi-currency
- 100% mobile friendly
- 100% SEO friendly with tags and title management
- Mobile application iOS and Android