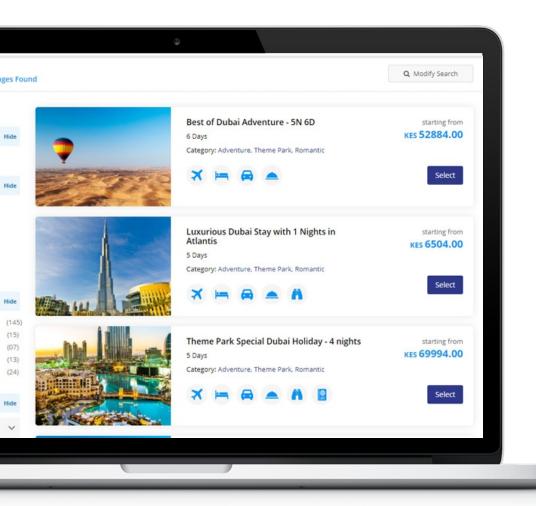

# B2C Online Booking Portal for DMC

- Integrates seamlessly with proDMC and bespokeDMC
- Seamless integration of CMS module for destination details and photos
- Service bookings: Hotel, transfers, holiday packages, tours and activities, day use hotels and rentals
- Integrates with flight GDS and LCC
- Own inventory and products or 3rd party API integrations
- B2C profile management My bookings, Booking vouchers, Cancelation linked with bookings
- Post sale support Reschedule and Cancelation
- Mid office system Booking management, Front desk management, Supplier management, Service fee management
- Payment gateway integration
- Promo code management for marketing
- Multi-language and Multi-currency
- 100% mobile friendly
- 100% SEO friendly with tags and title management
- Mobile application iOS and Android